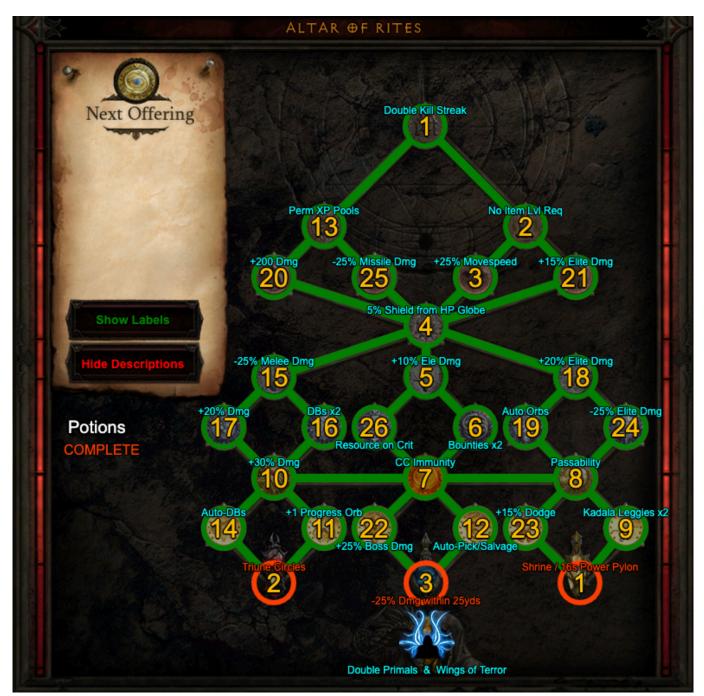

## **Diablo 3 Altar of Rites**

Season 28 introduced the Altar of Rites. It's account wide for all characters. Progress as following:

| Lv | Requirements                                                                                                                                                | Bonus                              |
|----|-------------------------------------------------------------------------------------------------------------------------------------------------------------|------------------------------------|
| 1  |                                                                                                                                                             | Double Kill Streak                 |
| 2  |                                                                                                                                                             | No Item Level Requirement          |
| 3  |                                                                                                                                                             | +10% movement speed                |
| 4  | any class set helmet (not blacksmith) Any helm from a class specific set will work. You can gamble, upgrade a rare helm in the cube, or find one as a drop. | 5% shield from HP Globe            |
| 5  |                                                                                                                                                             | +5% highest elemental skill damage |
| 6  | uber boss drops                                                                                                                                             | Bounties x2                        |

1/2

| Lv    | Requirements                                                   | Bonus                                 |
|-------|----------------------------------------------------------------|---------------------------------------|
| 7     | reaper's wraps (blacksmith)                                    | CC Immunity                           |
| 8     | 30 forgotten souls                                             | Passability                           |
| 9     | 1100 Blood Shards (Greater Rift 60)                            | 2x chance for legendaries fron Kadala |
| 10    | ring of royal grandeur, 20x deaths breath, flawless royal ruby | +30% damage                           |
| 11    | 30x Each act bounty, flawless royal emerald                    | elites drop one more progress orb     |
| 12    | 20 GR Keystones, Ramaldini's Gift                              | Pets Auto PickUp and Salvage          |
| 13    | 1300 Bloodshards                                               | Perm XP Pools                         |
| 14    |                                                                | Auto-DBs                              |
| 15    |                                                                | -25% Melee Damage                     |
| 16    |                                                                | DBs x2                                |
| 17    |                                                                | +20% Damage                           |
| 18    |                                                                | +20% Elite Damage                     |
| 19    |                                                                | Auto Orbs                             |
| 20    |                                                                | +200 Damage                           |
| 21    |                                                                | +15% Elite Damage                     |
| 22    |                                                                | +25% Boss Damage                      |
| 23    |                                                                | +15% Dodge                            |
| 24    |                                                                | -25% Elite Damage                     |
| 25    |                                                                | -25% Missile Damage                   |
| 26    |                                                                | Resource on Crit                      |
| R1    |                                                                | Shrine / 16s Power Pylon              |
| R2    |                                                                | Triune Circles                        |
| R3    |                                                                | -25% Damage within 15 yards           |
| Total |                                                                | Double Primals & Wings of Terror      |